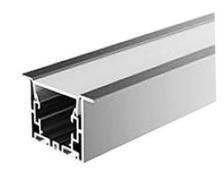

### RECESSED MOUNT LED PROFILE

The **ALP-210RN** is a recessed, Architectural Grade LED extrusion profile designed for linear LED strips up to 20mm (0.79") wide. Made from high quality aluminum, these extrusions provide superior thermal management for higher wattage LED strips and prolong the overall lifetime of your lighting system. The ALP-210RN is manufactured with a patented frosted diffuser for maximum lumen output and wide beam distribution. The ALP-210RN also helps protect LED's from dust and other undesirable elements, which can shorten the lifetime of the LED.

### FEATURES

- Customizable
- Compatible with LED strips up to 20mm (0.79 in) wide
- Durable, military grade aluminum
- Protects LED systems from dust and other elements
- Suitable for recessed installations and applications