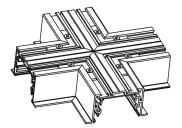

| ALP210RN-EC (Included) |
| RECESSED BRACKET  | ALP210RN-RE            |

\* LED strips sold separately

### **ALP**-210RN

RECESSED MOUNT LED PROFILE

### DIMENSIONS



#### ACCESSORIES

ALP210RN-EC END CAP \* 2 INCLUDED WITH EVERY CHANNEL

ALP210RN-RE RECESSED BRACKET \* 2 INCLUDED WITH EVERY CHANNEL

### **OPTIONAL ACCESSORIES**

ALP-SC SEAMLESS CONNECTOR \* SOLD SEPARATELY

ALP-RB BUTTERFLY CLIP \* SOLD SEPARATELY











### **ALP-210RN**

RECESSED MOUNT LED PROFILE

### **OPTIONAL ACCESSORIES (CONTINUED)**

ALP210RN-L90N L CONNECTOR (INSIDE) \* SOLD SEPARATELY

ALP210RN-L90W L CONNECTOR (OUTSIDE) \* SOLD SEPARATELY

ALP210RN-L90 L CONNECTOR (SIDE) \* SOLD SEPARATELY

ALP210RN-T90 T CONNECTOR \* SOLD SEPARATELY

ALP210RN-X90 X CONNECTOR \* SOLD SEPARATELY







۵

n