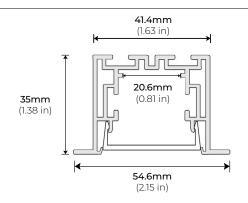

|
|          |                        |                  | ו<br>ו<br>לעמוד * Custom color finishes require<br>ו powder coating. Allow 7 days |

#### 150 W Carob Street, Compton, CA 90220 | www.corelightingusa.com | 888-737-9192

### SPECIFICATIONS

| TYPE              | Recessed               |
|-------------------|------------------------|
| AVAILABLE LENGTHS | 49.25 in.   98.5 in.   |
| FINISH            | Silver                 |
| LENS OPTION       | Frosted                |
| CHANNEL           | ALP210RN               |
| LENS              | ALP210RN-LN (Included) |
| END CAP           | ALP210RN-EC (Included) |
| RECESSED BRACKET  | ALP210RN-RE            |

\* LED strips sold separately

### **ALP**-210RN

RECESSED MOUNT LED PROFILE

### DIMENSIONS



#### ACCESSORIES

ALP210RN-EC END CAP \* 2 INCLUDED WITH EVERY CHANNEL

ALP210RN-RE RECESSED BRACKET \* 2 INCLUDED WITH EVERY CHANNEL

### **OPTIONAL ACCESSORIES**

ALP-SC SEAMLESS CONNECTOR \* SOLD SEPARATELY

ALP-RB BUTTERFLY CLIP \* SOLD SEPARATELY











### **ALP-210RN**

RECESSED MOUNT LED PROFILE

### **OPTIONAL ACCESSORIES (CONTINUED)**

ALP210RN-L90N L CONNECTOR (INSIDE) \* SOLD SEPARATELY

ALP210RN-L90W L CONNECTOR (OUTSIDE) \* SOLD SEPARATELY

ALP210RN-L90 L CONNECTOR (SIDE) \* SOLD SEPARATELY

ALP210RN-T90 T CONNECTOR \* SOLD SEPARATELY

ALP210RN-X90 X CONNECTOR \* SOLD SEPARATELY







۵

n