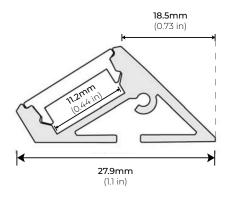

LED, prolonging its lifetime









| MODEL  | LENGTH                 | LENS                 | FINISH                                                                  |
|--------|------------------------|----------------------|-------------------------------------------------------------------------|
| ALP110 | <b>49</b><br>49.25 In. | <b>FR</b><br>Frosted | <b>SI</b><br>Silver                                                     |
|        | <b>98</b><br>98.5 In.  |                      | <b>CU</b><br>Custom<br>(powder-coat)                                    |
|        |                        |                      | * Custom color finish<br>require powder coatir<br>Allow 7 days lead tim |

<sup>\*</sup> LED strips sold separately





## SURFACE MOUNT LED PROFILE

## **DIMENSIONS**



## **ACCESSORIES**

## ALP110-EC END CAP

\*2 end caps included with every profile





## ALP110-CL METAL MOUNTING CLIPS

\*2 mounting clips included with every profile