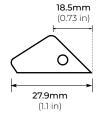

## **DIMENSIONS**

## **SPECIFICATIONS**

**TYPE** Surface / Corner Mount

Fits LED strips up to 11mm (0.43 in) **LED STRIP** 

**LENGTHS** 49.25" | 98.5"

**FINISH** Silver **LENS OPTIONS** Frosted **CHANNEL** ALP110

**LENS** ALP110-LN (included)