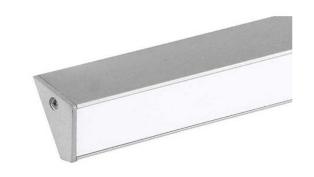

## SURFACE MOUNT LED PROFILE

The ALP-110 is an Architectural-grade LED extrusion designed for linear LED strips up to 11mm (0.43") wide. Made from high quality aluminum, these extrusions provide superior thermal management for highter wattage LED strips and prolong the lifespan of your lighting system. This surface mount profile is manufactured with a patented frosted diffuser for maximum lumen output and wider beam distribution.

## **SPECIFICATIONS**

**TYPE** Surface / Corner Mount

Fits LED strips up to 11mm (0.43 in) **LED STRIP** 

**LENGTHS** 49.25" | 98.5"

**FINISH** Silver **LENS OPTIONS** Frosted **CHANNEL** ALP110

**LENS** ALP110-LN (included)