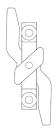

### **COMPATABLE ACCESSORIES**

ALP102R-RB BUTTERFLY CLIP

\* Sold Separately

ALP102R-SBC SWITCH BLADE MOUNTING CLIP 2.54" x 0.96" x 0.2" (L x W x H)

\* Sold Separately

ALP102R-STB STRAIGHT CONNECTOR 3.94" x 0.61" x 0.08" (L x W x H)