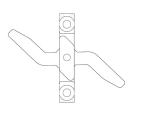

### **COMPATABLE ACCESSORIES**

ALP102R-RB BUTTERFLY CLIP

\* Sold Separately

ALP102R-SBC SWITCH BLADE MOUNTING CLIP 2.54" x 0.96" x 0.2" (L x W x H)

\* Sold Separately

ALP102R-STB STRAIGHT CONNECTOR 3.94" x 0.61" x 0.08" (L x W x H)