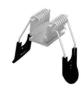

### **COMPATABLE ACCESSORIES**

ALP102R-RB BUTTERFLY CLIP

\* Sold Separately

ALP102R-SBC SWITCH BLADE MOUNTING CLIP 2.54" x 0.96" x 0.2" (L x W x H)

\* Sold Separately

ALP102R-STB STRAIGHT CONNECTOR 3.94" x 0.61" x 0.08" (L x W x H)