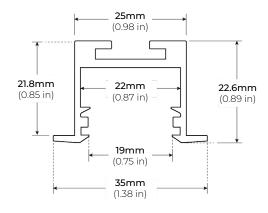

|                     | CU<br>Custom<br>(Powder Coat)                                               |
|         |                                                                                               |                     |                                                                             |
|         |                                                                                               |                     |                                                                             |
|         | * Frosted lens included. Black, Asymmetric, and Double Asymmetric Lenses are sold seperately. |                     | * Custom color finishes requi<br>powder coating. Allow 7 day:<br>lead time. |

# **ALP-102R**



## RECESSED MOUNT LED PROFILE

#### **DIMENSIONS**



### **LENS OPTIONS**







ASYMMETRIC



DOUBLE ASYMMETRIC

### **COMPATABLE ACCESSORIES**

ALP102R-RB BUTTERFLY CLIP

\* Sold Separately



ALP102R-SBC SWITCH BLADE MOUNTING CLIP 2.54" x 0.96" x 0.2" (L x W x H)

\* Sold Separately





ALP102R-STB STRAIGHT CONNECTOR 3.94" x 0.61" x 0.08" (L x W x H)

\* Sold Separately