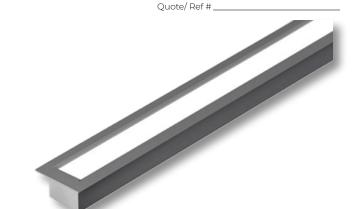

## RECESSED MOUNT LED PROFILE

The **ALP-102R** is an architectural-grade LED extrusion for recessed applications and compatible with linear LED strips up to 22mm (0.87") wide. Made from high quality aluminum, these extrusions provide superior thermal management for LED strips and prolong the lighting system's lifespan. Manufactured with a patented frosted diffuser for maximum lumen output and wider beam distribution.

#### **FEATURES**

- · Customizable
- · Compatible with 22mm (0.87") wide LED strips
- · Durable, anodized aluminum
- · Frosted lens diffuser included
- · Protects LED systems from dust and other elements
- · Dissipates heat from LED, prolonging its lifetime