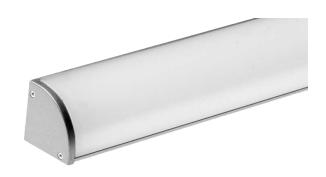

### SURFACE MOUNT LED PROFILE

The **ALP-100C** is an architectural grade LED extrusion designed for linear LED strips up to 20mm (0.79") wide. Made from high quality aluminum, these extrusions provide superior thermal management for highter wattage LED strips and prolong the lifespan of your lighting system. This surface mount profile is manufactured with a patented frosted diffuser for maximum lumen output and wider beam distribution.

#### FEATURES

- Customizable
- Compatible with LED strips up to 20mm (0.79 in) wide
- Durable, military grade aluminum
- Suitable for surface / corner mount applications
- $\cdot$   $\,$  Protects LED systems from dust and other elements
- Dissipates heat from LED, prolonging its lifetime