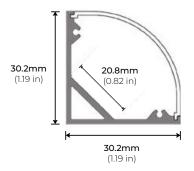

### DIMENSIONS

#### ACCESSORIES

ALP100C-EC END CAP \*2 end caps included with every profile

ALP100C-CL METAL MOUNTING CLIPS \*2 mounting clips included with every profile

30.2mm

(1.19 in)

**30.2mm** (1.19 in)