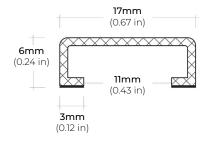

#### **SPECIFICATIONS**

TYPE Surface mount

AVAILABLE LENGTHS 48"

**DIMENSIONS**  $(0.67 \times 0.24")$  (LxH)

LENS OPTIONS Frosted

\*LED strips sold separately.

### **FEATURES**

- · Compatible with LED strips up to 0.4" (10mm) wide
- · Surface mount onto LED strip
- · Frosted diffuser
- Peel-off adhesive backing
- Protects LED prolonging its lifetime

### **DIMENSIONS**

| MODEL    | LENS                      | SIZE             |
|----------|---------------------------|------------------|
| LSA-PC10 | <b>FR</b><br>Frosted Lens | <b>48</b><br>48" |
|          |                           |                  |