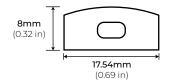

|
|          | <b>78</b><br>78.875 In.          | <b>CL</b><br>Clear                                                                                      |
|          | <b>84</b><br>84 In.              | <br>                                                                                                    |
|          | <b>98*</b><br>98 In.             | <br>                                                                                                    |
| 1        | *Frosted only                    | <br>                                                                                                    |





## SURFACE MOUNT LED PROFILE

#### **DIMENSIONS**



#### **ACCESSORIES**

ALP-SF-EC

END CAP

\*Two end caps included with every channel



ALU-SC-M METAL MOUNTING CLIPS