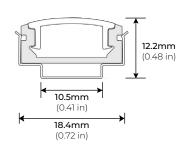

#### **DIMENSIONS**

#### **SPECIFICATIONS**

**TYPE** Surface Mount

**LED STRIP** Fits LED strips up to 12.7mm (0.5 in)

39.375" / 78.875" / 84" / 98" **LENGTHS** 

**FINISH** Silver, Black **LENS OPTIONS** Frosted / Clear **CHANNEL** ALU-SF