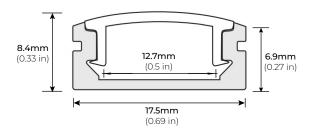

39.375 In.          | <b>FR</b><br>Frosted                                                                                    |
|          | <b>78</b><br>78.875 In.          | <b>CL</b><br>Clear                                                                                      |
|          | <b>84</b><br>84 In.              | <br>                                                                                                    |
|          | <b>98*</b><br>98 In.             | <br>                                                                                                    |
| 1        | *Frosted only                    | <br>                                                                                                    |





## SURFACE MOUNT LED PROFILE

#### **DIMENSIONS**



#### **ACCESSORIES**

ALP-SF-EC

END CAP

\*Two end caps included with every channel



ALU-SC-M METAL MOUNTING CLIPS