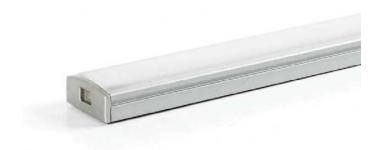

# **ALU-SF**

### SURFACE MOUNT LED PROFILE

The ALU-SF is an Architectural-grade LED extrusion designed for linear LED strips up to 12.7mm (0.5") wide. Made from high quality aluminum, these extrusions provide superior thermal management for LED strips and prolong the lighting system's lifespan. Manufactured with a patented frosted diffuser for maximum lumen output and wider beam distribution.

## SURFACE MOUNT LED PROFILE