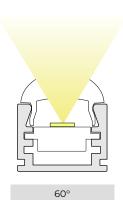

# **OPTICS**

|        | <br>                                   | <br>          | <br>                                 | <br>                  |
|--------|----------------------------------------|---------------|--------------------------------------|-----------------------|
| MODEL  | LENGTH                                 | LENS          | OPTICS                               | FINISH                |
| ALP-65 | <b>49</b><br>49 In.                    | FR<br>Frosted | <b>10</b><br>10°                     | <b>SI</b><br>Silver   |
|        | 84<br>84 In.<br>XX<br>Custom<br>Length |               | <b>30</b><br>30°<br><b>60</b><br>60° | CC<br>Custom<br>Color |
|        |                                        |               |                                      | <br>                  |