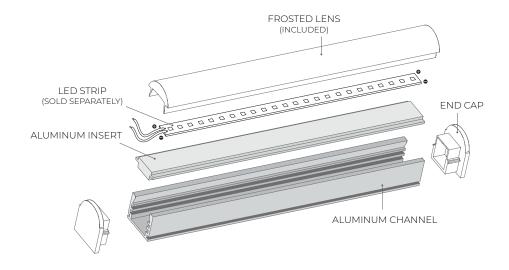

| <br>                  |
|--------|----------------------------------------|---------------|--------------------------------------|-----------------------|
| MODEL  | LENGTH                                 | LENS          | OPTICS                               | FINISH                |
| ALP-65 | <b>49</b><br>49 In.                    | FR<br>Frosted | <b>10</b><br>10°                     | <b>SI</b><br>Silver   |
|        | 84<br>84 In.<br>XX<br>Custom<br>Length |               | <b>30</b><br>30°<br><b>60</b><br>60° | CC<br>Custom<br>Color |
|        |                                        |               |                                      | <br>                  |



# SURFACE MOUNT LED PROFILE WITH OPTIC OPTIONS

### **DIMENSIONS**



## **ASSEMBLY**



# **OPTICS**







# **ALP-65**



# SURFACE MOUNT LED PROFILE WITH OPTIC OPTIONS

### **ACCESSORIES**

#### ALP65-EC END CAP

\* Included



# ALP65-CL

MOUNTING CLIP

10mm x 15.8mm x 11mm (L x W x H)

\* Set of 2, Included



ALP65-BKT-ADJ
ADJUSTABLE MOUNTING BRACKET

\* Sold Separately