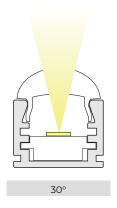

# **OPTICS**

|        | <br>                                   | <br>          | <br>                                 | <br>                  |
|--------|----------------------------------------|---------------|--------------------------------------|-----------------------|
| MODEL  | LENGTH                                 | LENS          | OPTICS                               | FINISH                |
| ALP-65 | <b>49</b><br>49 In.                    | FR<br>Frosted | <b>10</b><br>10°                     | <b>SI</b><br>Silver   |
|        | 84<br>84 In.<br>XX<br>Custom<br>Length |               | <b>30</b><br>30°<br><b>60</b><br>60° | CC<br>Custom<br>Color |
|        |                                        |               |                                      | <br>                  |