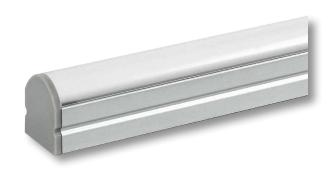

# SURFACE MOUNT LED PROFILE WITH OPTIC OPTIONS

Project Location \_ Quote/Ref#

The ALP-65 is an Architectural Grade LED extrusion profile designed for linear LED strips up to 10mm (.4") wide. Made from high quality Aluminum, these extrusions provide superior thermal management for higher wattage LED strips and prolong the lifespan of your lighting system. This surface mount profile is manufactured with a patented frosted diffuser for maximum lumen output and wide beam distribution. The installed LED strip can be raised or lowered to adjust beam the beam angle.

#### **SPECIFICATIONS**

**TYPE** Surface Mount

Fits LED strips up to 10mm (0.4 in) **LED STRIP** 

49"/84" **LENGTHS FINISH** Silver

**LENS** Frosted (Included)

**CHANNEL** ALP-65

**LENS** ALP65-LN (Frosted)

#### **FEATURES**

- · Fits LED strips up to 10mm (0.4 in) wide
- · Frosted lens included with each profile
- · Field Cuttable
- · Durable, anodized aluminum
- · Dissipates heat from LED, prolonging its lifetime