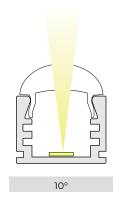

# **OPTICS**

|        | <br>                                   | <br>          | <br>                                 | <br>                  |
|--------|----------------------------------------|---------------|--------------------------------------|-----------------------|
| MODEL  | LENGTH                                 | LENS          | OPTICS                               | FINISH                |
| ALP-65 | <b>49</b><br>49 In.                    | FR<br>Frosted | <b>10</b><br>10°                     | <b>SI</b><br>Silver   |
|        | 84<br>84 In.<br>XX<br>Custom<br>Length |               | <b>30</b><br>30°<br><b>60</b><br>60° | CC<br>Custom<br>Color |
|        |                                        |               |                                      | <br>                  |