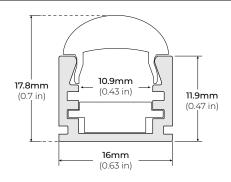

| <br>                                 | <br>                  |
|--------|----------------------------------------|---------------|--------------------------------------|-----------------------|
| MODEL  | LENGTH                                 | LENS          | OPTICS                               | FINISH                |
| ALP-65 | <b>49</b><br>49 In.                    | FR<br>Frosted | <b>10</b><br>10°                     | <b>SI</b><br>Silver   |
|        | 84<br>84 In.<br>XX<br>Custom<br>Length |               | <b>30</b><br>30°<br><b>60</b><br>60° | CC<br>Custom<br>Color |
|        |                                        |               |                                      | <br>                  |



# SURFACE MOUNT LED PROFILE WITH OPTIC OPTIONS

### **DIMENSIONS**



## **ASSEMBLY**



# **OPTICS**







# **ALP-65**



# SURFACE MOUNT LED PROFILE WITH OPTIC OPTIONS

### **ACCESSORIES**

#### ALP65-EC END CAP

\* Included



# ALP65-CL

MOUNTING CLIP

10mm x 15.8mm x 11mm (L x W x H)

\* Set of 2, Included



ALP65-BKT-ADJ
ADJUSTABLE MOUNTING BRACKET

\* Sold Separately