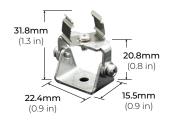

# ALP65-CL

MOUNTING CLIP

10mm x 15.8mm x 11mm (L x W x H)

\* Set of 2, Included

ALP65-BKT-ADJ
ADJUSTABLE MOUNTING BRACKET

\* Sold Separately