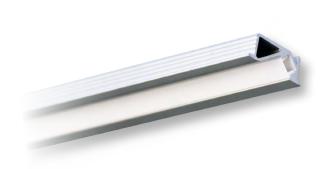

# ALP-30R

### RECESSED MOUNT BEVELED LED PROFILE

**ALP-30R** is a recessed, architectural-grade LED extrusion designed for linear LED strips up to 5mm. Made from high-quality aluminum, this extrusion provides superior thermal management for higher wattage LED strips prolonging the overall lifespan of the lighting system. Manufactured with a patented frosted diffuser for maximum lumen output and a wider beam distribution.