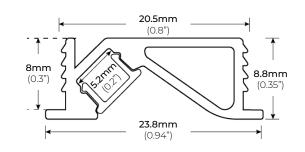

</b><br>84 in.           |                           | <b>BK</b><br>Black  |
|        | <b>98</b><br>98 in.           |                           | <b>SI</b><br>Silver |
|        | <b>XX</b><br>Custom<br>Length |                           |                     |
|        |                               |                           |                     |
|        |                               |                           |                     |
|        |                               |                           |                     |
|        |                               |                           |                     |
|        |                               | * Frosted Lens incuded    |                     |

## ALP-30R



### RECESSED MOUNT BEVELED LED PROFILE

#### DIMENSIONS



#### ACCESSORIES

ALP30R-EC END CAP 23.8mm x 14mm x 8.8mm (0.94" x 0.55" x 0.35")

ALP30R-ECH END CAP WITH HOLE 23.8mm x 14mm x 8.8mm (0.94" x 0.55" x 0.35")