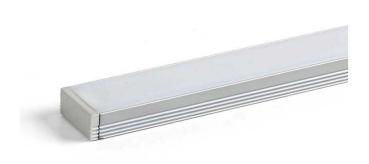

# SURFACE MOUNT LED PROFILE

The **ALP-20** is an Architectural-grade LED extrusion designed for surface mount applications and can fit wider linear LED strips up to 12mm (0.47") wide. Made from high quality aluminum and manufactured with a patented frosted diffuser for maximum lumen output and wider beam distribution.

### FEATURES

- Customizable
- $\cdot$  Compatible with LED strips up to 12mm (0.47 in) wide
- Durable, anodized aluminum
- · Protects LED systems from dust and other elements
- Slim, low profile design
- Dissipates heat from LED, prolonging its lifetime