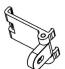

# ACCESSORIES

ALP20-EC END CAP \*Two end caps included with every channel

ALP20-CL METAL MOUNTING CLIPS \*2 pcs. included for every 4 ft. channel

ALP20-BKT-ADJ ADJUSTABLE BRACKETS

ALP20-ASB ADJUSTABLE BRACKETS