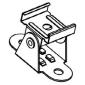

# ACCESSORIES

ALP20-EC END CAP \*Two end caps included with every channel

ALP20-CL METAL MOUNTING CLIPS \*2 pcs. included for every 4 ft. channel

ALP20-BKT-ADJ ADJUSTABLE BRACKETS

ALP20-ASB ADJUSTABLE BRACKETS