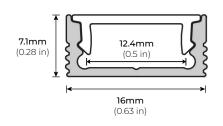

ustom<br>(powder-coat)                                          |
|       |                        |                      |                                                                               |
|       |                        |                      |                                                                               |
|       |                        |                      |                                                                               |
|       |                        |                      | * Custom color finishes<br>require powder coating.<br>Allow 7 days lead time. |
|       |                        |                      |                                                                               |

SURFACE MOUNT LED PROFILE



# DIMENSIONS



# ACCESSORIES

ALP20-EC END CAP \*Two end caps included with every channel



ALP20-CL METAL MOUNTING CLIPS \*2 pcs. included for every 4 ft. channel



ALP20-BKT-ADJ ADJUSTABLE BRACKETS

ALP20-ASB ADJUSTABLE BRACKETS