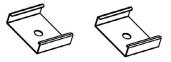

# ACCESSORIES

ALP20-EC END CAP \*Two end caps included with every channel

ALP20-CL METAL MOUNTING CLIPS \*2 pcs. included for every 4 ft. channel

ALP20-BKT-ADJ ADJUSTABLE BRACKETS

ALP20-ASB ADJUSTABLE BRACKETS