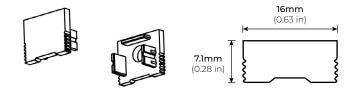

# DIMENSIONS

# **SPECIFICATIONS**

TYPE LED STRIP LENGTHS FINISH LENS OPTIONS CHANNEL LENS END CAP MOUNTING CLIPS ADJUSTABLE BRACKET ADJUSTABLE BRACKET Surface Mount Fits LED strips up to 12mm (0.47 in) 49.25" / 84" / 98.5" White / Black / Silver Frosted ALP20 ALP20-LN ALP20-EC ALP20-CL ALP20-BKT-ADJ ALP20-ASB