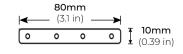

|                     |
|            |                     |                      | 1<br>1<br>1         |
|            |                     |                      |                     |
|            |                     |                      | <br>                |
|            |                     |                      | 1<br>1<br>1         |
|            |                     |                      |                     |

<sup>\*</sup> LED strips sold separately.

<sup>\*</sup> Remote mounted power supply sold separately.

# ALP-3100TLX



# RECESSED "MUD-IN" TRIMLESS LED PROFILE

### **DIMENSIONS**



### **COMPATIBLE ACCESSORIES**

ALP3000-LNX

LENS

\*SOLD SEPARATELY



ALP3000-EC

END CAP

\*SET OF 2
\*SOLD SEPARATELY



ALP-SC STRAIGHT CONNECTOR \*SOLD SEPARATELY