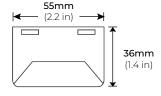

|            |                     |                      |                     |
|            |                     |                      | 1<br>1<br>1         |
|            |                     |                      |                     |
|            |                     |                      | <br>                |
|            |                     |                      | 1<br>1<br>1         |
|            |                     |                      |                     |

<sup>\*</sup> LED strips sold separately.

<sup>\*</sup> Remote mounted power supply sold separately.

# ALP-3100TLX



# RECESSED "MUD-IN" TRIMLESS LED PROFILE

### **DIMENSIONS**



### **COMPATIBLE ACCESSORIES**

ALP3000-LNX

LENS

\*SOLD SEPARATELY



ALP3000-EC

END CAP

\*SET OF 2
\*SOLD SEPARATELY



ALP-SC STRAIGHT CONNECTOR \*SOLD SEPARATELY