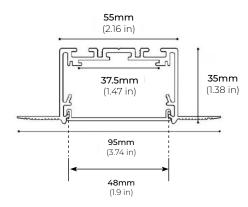

|                     |
|            |                     |                      | 1<br>1<br>1         |
|            |                     |                      |                     |
|            |                     |                      | 1<br>1<br>1         |
|            |                     |                      |                     |
|            |                     |                      | <br>                |
|            |                     |                      | 1<br>1<br>1         |
|            |                     |                      |                     |

<sup>\*</sup> LED strips sold separately.

<sup>\*</sup> Remote mounted power supply sold separately.

# ALP-3100TLX



# RECESSED "MUD-IN" TRIMLESS LED PROFILE

### **DIMENSIONS**



### **COMPATIBLE ACCESSORIES**

ALP3000-LNX

LENS

\*SOLD SEPARATELY



ALP3000-EC

END CAP

\*SET OF 2
\*SOLD SEPARATELY



ALP-SC STRAIGHT CONNECTOR \*SOLD SEPARATELY