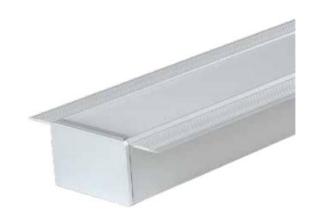

## RECESSED "MUD-IN" TRIMLESS LED PROFILE

| Project    | OT BATEB: 03.20.2 |
|------------|-------------------|
| Location   |                   |
| Ouote/Ref# |                   |

The **ALP-3100TLX** is a 2" aperture architectural-grade LED profile designed for mud-in applications and compatible with LED strips up to 37.5mm (1.47") wide. Made from high quality aluminum, these extrusions provide superior thermal management for LED strips prolonging the lighting system's lifespan. It is manufactured with a patented frosted diffuser for maximum lumen output and wider beam distribution.

### **SPECIFICATIONS**

TYPE Recessed

**LED STRIP** Fits up 37.5mm (1.47")

LENS OPTION Frosted

AVAILABLE LENGTHS 49 in. / 98 in.

FINISH Silver

CHANNEL ALP3100TLX

LENSALP3000-LNX (Sold separately)END CAPALP3000-EC (Sold separately)STRAIGHT CONNECTORALP-SC (Sold separately)

### **FEATURES**

- · Customizable
- · Trimless, recessed design
- · Designed for mud-in applications
- · Protects LED systems from dust and other elements
- · Dissipates heat from LED, prolonging its lifetime