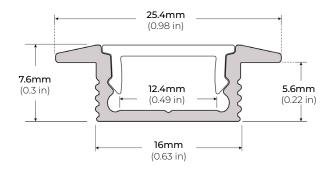

<b>98</b><br>98.5 in.  | <br>          | BK<br>Black                                                             |
|        |                        |               | SI<br>Silver                                                            |
|        |                        |               | CU<br>Custom<br>(Powder Coat)                                           |
|        |                        | <br>          | <br>                                                                    |
|        |                        |               | * Custom color finishes require powder coating. Allow 7 days lead time. |
|        |                        |               |                                                                         |





# RECESSED MOUNT LED PROFILE

### **DIMENSIONS**



# **ASSEMBLY**