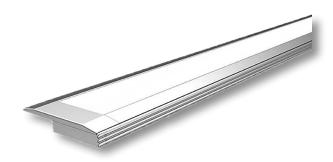

## RECESSED MOUNT LED PROFILE

The ALP-20R is a recessed, Architectural Grade LED extrusion profile designed for linear LED strips up to 12mm (0.47 in) wide. Made from high quality anodized aluminum, these extrusions provide superior thermal management for higher wattage LED strips and prolong the lifespan of the lighting system. This surface mount profile comes with a patented frosted diffuser lens for maximum lumen output and wide beam distribution. The ALP-20R profile helps protect LED's from dust and other undesirable elements, which can shorten the LED's life. They are also an elegant design solution for any space.