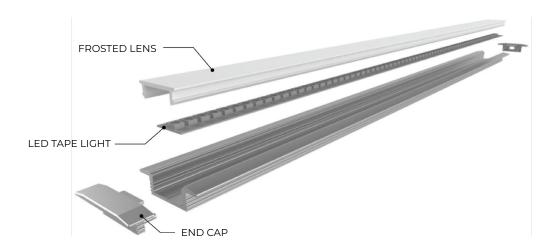

in.  | <br>          | BK<br>Black                                                             |
|        |                        |               | SI<br>Silver                                                            |
|        |                        |               | CU<br>Custom<br>(Powder Coat)                                           |
|        |                        | <br>          | <br>                                                                    |
|        |                        |               | * Custom color finishes require powder coating. Allow 7 days lead time. |
|        |                        |               |                                                                         |





# RECESSED MOUNT LED PROFILE

### **DIMENSIONS**



# **ASSEMBLY**