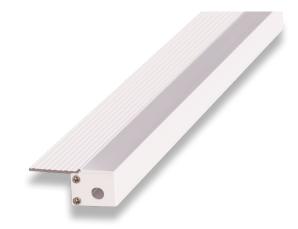

# TRIMLESS LED PROFILE

The **ALP-1400TL** is an Architectural Grade, trimless LED profile that installs into a 5/8" drywall, providing a seamless and continuous band of light at the base of the drywall partition. Compatible with LED strips up to 14mm (0.55 in.) wide.