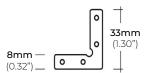

in. | FR Frosted Lens |
|           | <b>84</b><br>84 in. |                 |
|           |                     | 1<br>1<br>1     |
|           |                     |                 |
|           |                     | 1<br>1<br>1     |
|           |                     |                 |
|           |                     |                 |
|           |                     | 1               |
|           |                     |                 |
| 1<br>1    |                     |                 |

<sup>\*</sup> LED strips sold separately.



# TRIMLESS LED PROFILE

# **DIMENSIONS**



#### **COMPATIBLE ACCESSORIES**

ALP1400TL-EC END CAPS

\* SET OF 2

\* SOLD SEPARATELY



ALP-2000TL-STB
STRAIGHT CONNECTOR

\*SOLD SEPARATELY



ALP-2000TL-INB
INTERNAL CONNECTOR
\*SOLD SEPARATELY