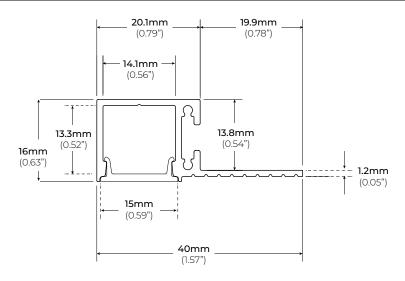

- · Dissipates heat from LED, prolonging its lifetime









| MODEL     | LENGTH              | LENS            |
|-----------|---------------------|-----------------|
| ALP1400TL | <b>42</b><br>42 in. | FR Frosted Lens |
|           | <b>84</b><br>84 in. |                 |
|           |                     | 1<br>1<br>1     |
|           |                     |                 |
|           |                     | 1<br>1<br>1     |
|           |                     |                 |
|           |                     |                 |
|           |                     | 1               |
|           |                     |                 |
| 1<br>1    |                     |                 |

<sup>\*</sup> LED strips sold separately.



# TRIMLESS LED PROFILE

# **DIMENSIONS**



#### **COMPATIBLE ACCESSORIES**

ALP1400TL-EC END CAPS

\* SET OF 2

\* SOLD SEPARATELY



ALP-2000TL-STB
STRAIGHT CONNECTOR

\*SOLD SEPARATELY



ALP-2000TL-INB
INTERNAL CONNECTOR
\*SOLD SEPARATELY