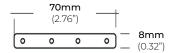

-----|-----------------|
| ALP1400TL | <b>42</b><br>42 in. | FR Frosted Lens |
|           | <b>84</b><br>84 in. |                 |
|           |                     | 1<br>1<br>1     |
|           |                     |                 |
|           |                     | 1<br>1<br>1     |
|           |                     |                 |
|           |                     |                 |
|           |                     | 1               |
|           |                     |                 |
| 1<br>1    |                     |                 |

<sup>\*</sup> LED strips sold separately.



# TRIMLESS LED PROFILE

# **DIMENSIONS**



#### **COMPATIBLE ACCESSORIES**

ALP1400TL-EC END CAPS

\* SET OF 2

\* SOLD SEPARATELY



ALP-2000TL-STB
STRAIGHT CONNECTOR

\*SOLD SEPARATELY



ALP-2000TL-INB
INTERNAL CONNECTOR
\*SOLD SEPARATELY