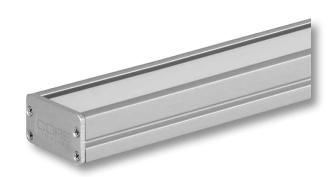

## SURFACE LED PROFILE

The **ALP-90** is an Architectural Grade LED extrusion profile designed for linear LED strips up to 20mm wide. Made from high quality aluminum, these extrusions provide superior thermal management for higher wattage LED strips and prolong the overall lifetime of your lighting system. The ALP-90 is manufactured with a patented frosted diffuser for maximum lumen output and wide beam distribution. The ALP-90 also helps protect LED's from dust and other undesirable elements, which can shorten the lifetime of the LED.

### FEATURES

- Fits LED strips up to 20mm (0.79 in) wide
- · Frosted lens included with each profile
- Field Cuttable
- Approved for closet/ storage space installation per NEC 410. 16(A)(3) and 410. 16(C)(5)