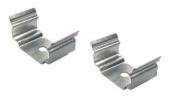

#### ACCESSORIES

ALP90-EC END CAP \* Set of 2 (with and without Hole), Included

ALP90-CL MOUNTING CLIP

\* Included