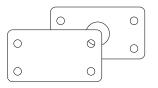

#### ACCESSORIES

ALP90-EC END CAP \* Set of 2 (with and without Hole), Included

ALP90-CL MOUNTING CLIP

\* Included