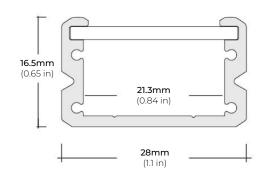

#### SPECIFICATIONS

| TYPE           | Surface Profile                      |  |
|----------------|--------------------------------------|--|
| LED STRIP      | Fits LED strips up to 20mm (0.79 in) |  |
| LENGTHS        | 48"/96"                              |  |
| FINISH         | Black, Silver                        |  |
| LENS           | Frosted (Included)                   |  |
| CHANNEL        | ALP90                                |  |
| END CAP        | ALP90-EC (Included)                  |  |
| MOUNTING CLIPS | ALP90-CL (Included)                  |  |