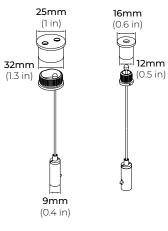

---------|-----------------------------------------------------------------------------|
| ALP80 | <b>49</b><br>49 In.    | <b>BK</b><br>Black                                                          |
|       | <b>98</b><br>98 In.    | <b>WH</b><br>White                                                          |
|       | CC<br>Custom<br>Length | SI<br>Silver<br>CU<br>Custom Color<br>(Powder Coat)                         |
|       |                        |                                                                             |
|       |                        | * Custom color finishes require powder<br>coating. Allow 4 weeks lead time. |

# **ALP**-80

## SURFACE/ SUSPENDED LED PROFILE

## DIMENSIONS



#### SUSPENSION KIT ACCESSORIES

#### ALP-CS12 SLIM EUROPEAN CABLE SUSPENSION



#### **5" POWER FEED KIT**

ALP-CF-WH WHITE POWER FEED KIT

ALP-CF-BK BLACK POWER FEED KIT

\* Clear wire is standard. Optional white and bkack wire is available upon request. Please consult factory.





# **ALP**-80



\_ \_ \_ \_ \_ \_ \_ \_ \_ \_ \_ \_ \_

## SURFACE/ SUSPENDED LED PROFILE

#### SUSPENSION KIT ACCESSORIES



ALP-CSB-WH-2 2" WHITE FEED KIT

ALP-CSB-BK-2 2" BLACK FEED KIT

5" NON-POWER FEED KIT

ALP-CSB-WH-5 5" WHITE FEED KIT

ALP-CSB-BK-5 5" BLACK FEED KIT