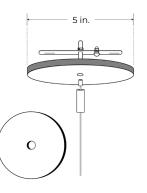

#### SUSPENSION KIT ACCESSORIES

ALP-CSB-WH-2 2" WHITE FEED KIT

ALP-CSB-BK-2 2" BLACK FEED KIT

5" NON-POWER FEED KIT

ALP-CSB-WH-5 5" WHITE FEED KIT

ALP-CSB-BK-5 5" BLACK FEED KIT