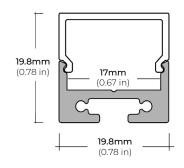

|
|-------|------------------------|-----------------------------------------------------------------------------|
| ALP80 | <b>49</b><br>49 In.    | <b>BK</b><br>Black                                                          |
|       | <b>98</b><br>98 In.    | <b>WH</b><br>White                                                          |
|       | CC<br>Custom<br>Length | SI<br>Silver<br>CU<br>Custom Color<br>(Powder Coat)                         |
|       |                        |                                                                             |
|       |                        | * Custom color finishes require powder<br>coating. Allow 4 weeks lead time. |

# **ALP**-80

## SURFACE/ SUSPENDED LED PROFILE

## DIMENSIONS



#### SUSPENSION KIT ACCESSORIES

#### ALP-CS12 SLIM EUROPEAN CABLE SUSPENSION



#### **5" POWER FEED KIT**

ALP-CF-WH WHITE POWER FEED KIT

ALP-CF-BK BLACK POWER FEED KIT

\* Clear wire is standard. Optional white and bkack wire is available upon request. Please consult factory.





# **ALP**-80



\_ \_ \_ \_ \_ \_ \_ \_ \_ \_ \_ \_ \_

## SURFACE/ SUSPENDED LED PROFILE

#### SUSPENSION KIT ACCESSORIES



ALP-CSB-WH-2 2" WHITE FEED KIT

ALP-CSB-BK-2 2" BLACK FEED KIT

5" NON-POWER FEED KIT

ALP-CSB-WH-5 5" WHITE FEED KIT

ALP-CSB-BK-5 5" BLACK FEED KIT