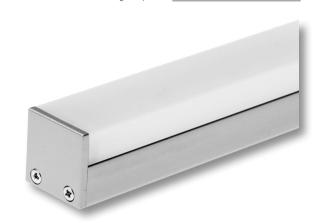

# SURFACE/ SUSPENDED LED PROFILE

The **ALP-80** is an Architectural Grade LED extrusion profile designed for linear LED strips up to 16mm wide. Suitable for surface or suspended applications. Made from high quality aluminum, these extrusions provide superior thermal management for higher wattage LED strips and prolong the overall lifetime of your lighting system. The ALP-80 is manufactured with a patented frosted diffuser for maximum lumen output and wide beam distribution. The ALP-80 also helps protect LED's from dust and other undesirable elements, which can shorten the lifetime of the LED.

## FEATURES

- Fits LED strips up to 16mm (0.63 in) wide
- · Frosted lens included with each profile
- Factory cut to length
- Field Cuttable

| MODEL | LENGTH                 | FINISH                                                                      |
|-------|------------------------|-----------------------------------------------------------------------------|
| ALP80 | <b>49</b><br>49 In.    | <b>BK</b><br>Black                                                          |
|       | <b>98</b><br>98 In.    | <b>WH</b><br>White                                                          |
|       | CC<br>Custom<br>Length | SI<br>Silver<br>CU<br>Custom Color<br>(Powder Coat)                         |
|       |                        |                                                                             |
|       |                        | * Custom color finishes require powder<br>coating. Allow 4 weeks lead time. |