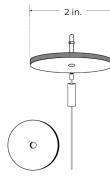

#### SUSPENSION KIT ACCESSORIES

ALP-CSB-WH-2 2" WHITE FEED KIT

ALP-CSB-BK-2 2" BLACK FEED KIT

5" NON-POWER FEED KIT

ALP-CSB-WH-5 5" WHITE FEED KIT

ALP-CSB-BK-5 5" BLACK FEED KIT