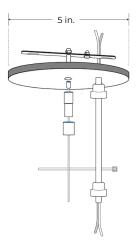

#### **5" POWER FEED KIT**

ALP-CF-WH WHITE POWER FEED KIT

ALP-CF-BK BLACK POWER FEED KIT

\* Clear wire is standard. Optional white and bkack wire is available upon request. Please consult factory.