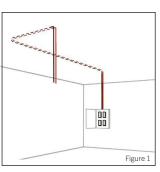

## INSTALLATION

| STEP 1 | Wire wall switch to driver and junction box.<br>Run main power wire through ceiling. ( <i>Figure 1</i> )                                                                                                                                                                                 |
|--------|------------------------------------------------------------------------------------------------------------------------------------------------------------------------------------------------------------------------------------------------------------------------------------------|
| STEP 2 | Drill a hole in channel for main power wire and a hole in the ceiling to mount. ( <i>Figure 2A</i> )                                                                                                                                                                                     |
| STEP 3 | Mount LED tape to channel and feed wire through previously drilled hole. ( <i>Figure 2B</i> )<br>Connect supply wire to main power.                                                                                                                                                      |
| STEP 4 | Snap lens in place.                                                                                                                                                                                                                                                                      |
| STEP 5 | Slide mounting screw along the channel to desired position and<br>tightly twist cable atachment to mounting screw. ( <i>Figure 3</i> )<br>* <i>If using a straight connector, slide into raceway on top of channel</i><br><i>to ensure proper alignment and connect to next channel.</i> |
| STEP 6 | Screw end caps to channel. (Figure 4)                                                                                                                                                                                                                                                    |