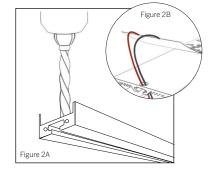

## INSTALLATION

| STEP 1 | Wire wall switch to driver and junction box.<br>Run main power wire through ceiling. ( <i>Figure 1</i> )                                                                                                                                                                                 |
|--------|------------------------------------------------------------------------------------------------------------------------------------------------------------------------------------------------------------------------------------------------------------------------------------------|
| STEP 2 | Drill a hole in channel for main power wire and a hole in the ceiling to mount. ( <i>Figure 2A</i> )                                                                                                                                                                                     |
| STEP 3 | Mount LED tape to channel and feed wire through previously drilled hole. ( <i>Figure 2B</i> )<br>Connect supply wire to main power.                                                                                                                                                      |
| STEP 4 | Snap lens in place.                                                                                                                                                                                                                                                                      |
| STEP 5 | Slide mounting screw along the channel to desired position and<br>tightly twist cable atachment to mounting screw. ( <i>Figure 3</i> )<br>* <i>If using a straight connector, slide into raceway on top of channel</i><br><i>to ensure proper alignment and connect to next channel.</i> |
| STEP 6 | Screw end caps to channel. (Figure 4)                                                                                                                                                                                                                                                    |