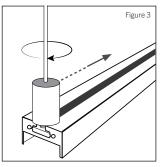

## INSTALLATION

| STEP 1 | Wire wall switch to driver and junction box.<br>Run main power wire through ceiling. ( <i>Figure 1</i> )                                                                                                                                                                                 |
|--------|------------------------------------------------------------------------------------------------------------------------------------------------------------------------------------------------------------------------------------------------------------------------------------------|
| STEP 2 | Drill a hole in channel for main power wire and a hole in the ceiling to mount. ( <i>Figure 2A</i> )                                                                                                                                                                                     |
| STEP 3 | Mount LED tape to channel and feed wire through previously drilled hole. ( <i>Figure 2B</i> )<br>Connect supply wire to main power.                                                                                                                                                      |
| STEP 4 | Snap lens in place.                                                                                                                                                                                                                                                                      |
| STEP 5 | Slide mounting screw along the channel to desired position and<br>tightly twist cable atachment to mounting screw. ( <i>Figure 3</i> )<br>* <i>If using a straight connector, slide into raceway on top of channel</i><br><i>to ensure proper alignment and connect to next channel.</i> |
| STEP 6 | Screw end caps to channel. (Figure 4)                                                                                                                                                                                                                                                    |