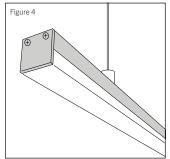

## INSTALLATION

| STEP 1 | Wire wall switch to driver and junction box.<br>Run main power wire through ceiling. ( <i>Figure 1</i> )                                                                                                                                                                                 |
|--------|------------------------------------------------------------------------------------------------------------------------------------------------------------------------------------------------------------------------------------------------------------------------------------------|
| STEP 2 | Drill a hole in channel for main power wire and a hole in the ceiling to mount. ( <i>Figure 2A</i> )                                                                                                                                                                                     |
| STEP 3 | Mount LED tape to channel and feed wire through previously drilled hole. ( <i>Figure 2B</i> )<br>Connect supply wire to main power.                                                                                                                                                      |
| STEP 4 | Snap lens in place.                                                                                                                                                                                                                                                                      |
| STEP 5 | Slide mounting screw along the channel to desired position and<br>tightly twist cable atachment to mounting screw. ( <i>Figure 3</i> )<br>* <i>If using a straight connector, slide into raceway on top of channel</i><br><i>to ensure proper alignment and connect to next channel.</i> |
| STEP 6 | Screw end caps to channel. (Figure 4)                                                                                                                                                                                                                                                    |