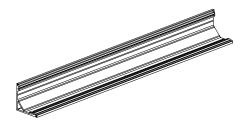

# SURFACE/CORNER MOUNT PROFILE

The **ALP-50C** is an Architectural-grade LED extrusion designed for surface/ corner mount applications and can fit linear LED strips up to 16mm (0.63") wide. Made from high quality aluminum and manufactured with a patented frosted diffuser for maximum lumen output and wider beam distribution.

#### **FEATURES**

- Customizable
- Durable, anodized aluminum
- $\cdot$   $\,$  Protects LED systems from dust and other elements
- Slim, low profile design
- · Dissipates heat from LED, prolonging its lifetime
- Compatible with LED strips up to 16mm (0.63 in.) wide