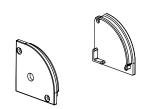

### COMPATIBLE ACCESSORIES

ALP50C ALUMINUM CHANNEL

ALP50C-LN PLASTIC LENS

ALP50C-EC END CAP

ALP50C-CL METAL MOUNTING CLIPS