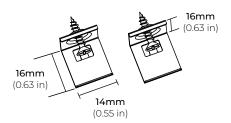

|
|        |                       |                           |                                                                               |
|        |                       |                           |                                                                               |
|        |                       |                           | * Custom color finishes require<br>powder coating. Allow 7 days<br>lead time. |
|        | <br> <br>             |                           |                                                                               |

# **ALP**-50C

SURFACE/CORNER MOUNT PROFILE



### DIMENSIONS



### COMPATIBLE ACCESSORIES

ALP50C ALUMINUM CHANNEL

ALP50C-LN PLASTIC LENS

ALP50C-EC END CAP

ALP50C-CL METAL MOUNTING CLIPS