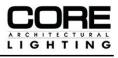

# SURFACE/CORNER MOUNT PROFILE

The **ALP-50C** is an Architectural-grade LED extrusion designed for surface/ corner mount applications and can fit linear LED strips up to 16mm (0.63") wide. Made from high quality aluminum and manufactured with a patented frosted diffuser for maximum lumen output and wider beam distribution.

#### **FEATURES**

- Customizable
- Durable, anodized aluminum
- $\cdot$   $\,$  Protects LED systems from dust and other elements
- Slim, low profile design
- · Dissipates heat from LED, prolonging its lifetime
- Compatible with LED strips up to 16mm (0.63 in.) wide