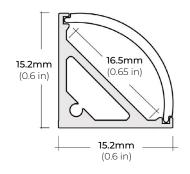

|
|        |                       |                           |                                                                               |
|        |                       |                           |                                                                               |
|        |                       |                           |                                                                               |
|        |                       |                           | * Custom color finishes require<br>powder coating. Allow 7 days<br>lead time. |
|        | <br> <br>             |                           |                                                                               |

# **ALP**-50C

SURFACE/CORNER MOUNT PROFILE



### DIMENSIONS



### COMPATIBLE ACCESSORIES

ALP50C ALUMINUM CHANNEL

ALP50C-LN PLASTIC LENS

ALP50C-EC END CAP

ALP50C-CL METAL MOUNTING CLIPS