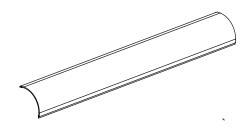

## SURFACE/CORNER MOUNT PROFILE

The **ALP-50C-V2** is an Architectural-grade LED extrusion designed for surface/ corner mount applications and can fit linear LED strips up to 10mm (0.39") wide. Made from high quality aluminum and manufactured with a patented frosted diffuser for maximum lumen output and wider beam distribution.

#### FEATURES

- Customizable
- Durable, anodized aluminum
- $\cdot$   $\,$  Protects LED systems from dust and other elements
- Slim, low profile design
- $\cdot$  Dissipates heat from LED, prolonging its lifetime
- $\cdot$  Compatible with LED strips up to 10mm (0.39 in.) wide