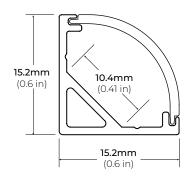

|
|           |                       |                           |                                                                               |
|           |                       |                           |                                                                               |
|           |                       |                           |                                                                               |
|           |                       |                           |                                                                               |
|           |                       |                           | * Custom color finishes require<br>powder coating. Allow 7 days<br>lead time. |

# **ALP**-50C-V2

SURFACE/CORNER MOUNT PROFILE



#### DIMENSIONS



### COMPATIBLE ACCESSORIES

ALP50C-V2 ALUMINUM CHANNEL

ALP50C-LN PLASTIC LENS

ALP50C-V2-EC END CAP

ALP50C-CL METAL MOUNTING CLIPS