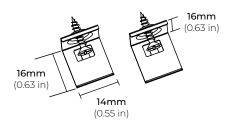

|
|           |                       |                           |                                                                               |
|           |                       |                           |                                                                               |
|           |                       |                           |                                                                               |
|           |                       |                           | * Custom color finishes require<br>powder coating. Allow 7 days<br>lead time. |

# **ALP**-50C-V2

SURFACE/CORNER MOUNT PROFILE



#### DIMENSIONS



### COMPATIBLE ACCESSORIES

ALP50C-V2 ALUMINUM CHANNEL

ALP50C-LN PLASTIC LENS

ALP50C-V2-EC END CAP

ALP50C-CL METAL MOUNTING CLIPS