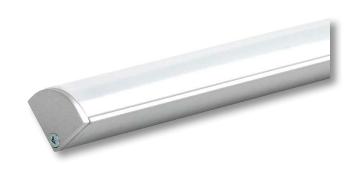

## SURFACE/CORNER MOUNT PROFILE

The **ALP-50C-V2** is an Architectural-grade LED extrusion designed for surface/ corner mount applications and can fit linear LED strips up to 10mm (0.39") wide. Made from high quality aluminum and manufactured with a patented frosted diffuser for maximum lumen output and wider beam distribution.

#### FEATURES

- Customizable
- Durable, anodized aluminum
- $\cdot$   $\,$  Protects LED systems from dust and other elements
- Slim, low profile design
- $\cdot$  Dissipates heat from LED, prolonging its lifetime
- $\cdot$  Compatible with LED strips up to 10mm (0.39 in.) wide