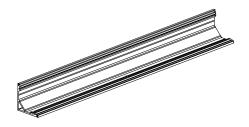

## SURFACE/CORNER MOUNT PROFILE

The **ALP-50C-V2** is an Architectural-grade LED extrusion designed for surface/ corner mount applications and can fit linear LED strips up to 10mm (0.39") wide. Made from high quality aluminum and manufactured with a patented frosted diffuser for maximum lumen output and wider beam distribution.

#### FEATURES

- Customizable
- Durable, anodized aluminum
- $\cdot$   $\,$  Protects LED systems from dust and other elements
- Slim, low profile design
- $\cdot$  Dissipates heat from LED, prolonging its lifetime
- $\cdot$  Compatible with LED strips up to 10mm (0.39 in.) wide