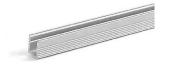

## **SPECIFICATIONS**

**TYPE** Surface Mount 41.75 in./84 in. **AVAILABLE LENGTHS FINISH** White/Black/Silver LENS OPTION Frosted (Included)

**CHANNEL** ALP-40

**LENS** ALP40-LN (Frosted)

**END CAP** ALP40-EC MOUNTING CLIPS ALP40-CL WARRANTY 5 Years

## **COMPATIBLE ACCESSORIES**

ALP-40 ALUMINUM CHANNEL

ALP40-LN PLASTIC LENS

ALP40-EC END CAP \*TWO END CAPS INCLUDED

ALP40-CL METAL MOUNTING CLIPS