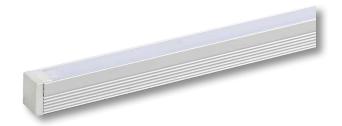

## 5MM SURFACE MOUNT PROFILE

The ALP-40 is an Architectural-grade LED extrusion designed for surface mount applications, specifically for 5mm (0.2") wide. Made from high quality aluminum and manufactured with a patented frosted diffuser for maximum lumen output and wider beam distribution.

#### **FEATURES**

- · Customizable
- · Compatible with 5mm (0.2") wide LED strips
- · Durable, anodized aluminum
- · Frosted lens diffuser included
- · Protects LED systems from dust and other elements
- · Dissipates heat from LED, prolonging its lifetime