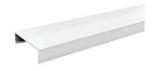

## **SPECIFICATIONS**

**TYPE** Surface Mount 41.75 in./84 in. **AVAILABLE LENGTHS FINISH** White/Black/Silver LENS OPTION Frosted (Included)

**CHANNEL** ALP-40

**LENS** ALP40-LN (Frosted)

**END CAP** ALP40-EC MOUNTING CLIPS ALP40-CL WARRANTY 5 Years

## **COMPATIBLE ACCESSORIES**

ALP-40 ALUMINUM CHANNEL

ALP40-LN PLASTIC LENS

ALP40-EC END CAP \*TWO END CAPS INCLUDED

ALP40-CL METAL MOUNTING CLIPS