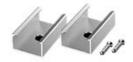

## **SPECIFICATIONS**

**TYPE** Surface Mount 41.75 in./84 in. **AVAILABLE LENGTHS FINISH** White/Black/Silver LENS OPTION Frosted (Included)

**CHANNEL** ALP-40

**LENS** ALP40-LN (Frosted)

**END CAP** ALP40-EC MOUNTING CLIPS ALP40-CL WARRANTY 5 Years

## **COMPATIBLE ACCESSORIES**

ALP-40 ALUMINUM CHANNEL

ALP40-LN PLASTIC LENS

ALP40-EC END CAP \*TWO END CAPS INCLUDED

ALP40-CL METAL MOUNTING CLIPS