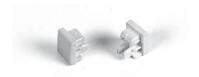

## **SPECIFICATIONS**

**TYPE** Surface Mount 41.75 in./84 in. **AVAILABLE LENGTHS FINISH** White/Black/Silver LENS OPTION Frosted (Included)

**CHANNEL** ALP-40

**LENS** ALP40-LN (Frosted)

**END CAP** ALP40-EC MOUNTING CLIPS ALP40-CL WARRANTY 5 Years

## **COMPATIBLE ACCESSORIES**

ALP-40 ALUMINUM CHANNEL

ALP40-LN PLASTIC LENS

ALP40-EC END CAP \*TWO END CAPS INCLUDED

ALP40-CL METAL MOUNTING CLIPS