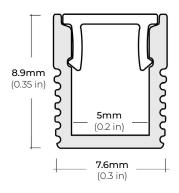

Coat)                                            |
|        |                        |                           |                                                                          |
|        |                        |                           |                                                                          |
|        |                        |                           |                                                                          |
|        |                        |                           |                                                                          |
|        |                        |                           | * Custom color finishes requ<br>powder coating. Allow 7 da<br>lead time. |



## 5MM SURFACE MOUNT PROFILE

### **DIMENSIONS**



## **COMPATIBLE ACCESSORIES**

ALP-40 ALUMINUM CHANNEL



ALP40-LN PLASTIC LENS



ALP40-EC END CAP \*TWO END CAPS INCLUDED



ALP40-CL METAL MOUNTING CLIPS