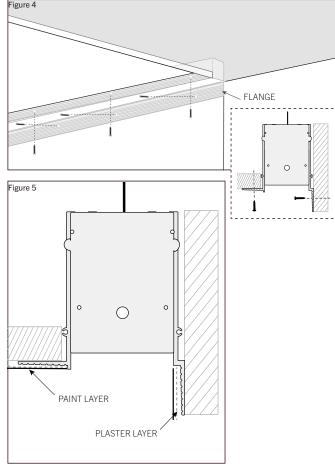

# **INSTALLATION** (CONT.)

| STEP 4 | Push diffuser cover in place and secure end caps with screws. ( <i>Figure 3</i> )                                                                                                                                                                                                                                              |          |
|--------|--------------------------------------------------------------------------------------------------------------------------------------------------------------------------------------------------------------------------------------------------------------------------------------------------------------------------------|----------|
| STEP 5 | Mount/ Install ALP-3400TL profile onto drywall and secure in place with appropriate screws. ( <i>Figure 4</i> ) * <i>Make sure to use screws desigened for metal.</i>                                                                                                                                                          |          |
| STEP 6 | Before applying plaster to the edges, use drywall tape along<br>the edges to avoid the plaster from cracking after installation.<br>Apply plaster to the flanges and wall to create an even surface.<br>Once dry, finish with sand and paint. ( <i>Figure 5</i> )<br>* <i>Make sure that the drywall tapes do not overlap.</i> | Figure 4 |
| STEP 7 | Using a sharp-edge tool, gently remove excess material (plaster and paint) in between the profile and the lens.                                                                                                                                                                                                                | Figure 5 |