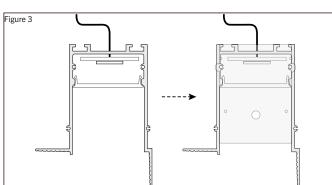

# **INSTALLATION** (CONT.)

| STEP 4 | Push diffuser cover in place and secure end caps with screws. ( <i>Figure 3</i> )                                                                                                                                                                                                                                              |          |
|--------|--------------------------------------------------------------------------------------------------------------------------------------------------------------------------------------------------------------------------------------------------------------------------------------------------------------------------------|----------|
| STEP 5 | Mount/ Install ALP-3400TL profile onto drywall and secure in place with appropriate screws. ( <i>Figure 4</i> ) * <i>Make sure to use screws desigened for metal.</i>                                                                                                                                                          |          |
| STEP 6 | Before applying plaster to the edges, use drywall tape along<br>the edges to avoid the plaster from cracking after installation.<br>Apply plaster to the flanges and wall to create an even surface.<br>Once dry, finish with sand and paint. ( <i>Figure 5</i> )<br>* <i>Make sure that the drywall tapes do not overlap.</i> | Figure 4 |
| STEP 7 | Using a sharp-edge tool, gently remove excess material (plaster and paint) in between the profile and the lens.                                                                                                                                                                                                                | Figure 5 |