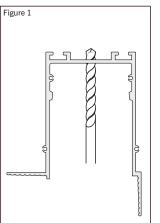

### INSTALLATION

| STEP 1 | Measure cutout and mark drywall where channel will be mounted.                                                                                                                            |
|--------|-------------------------------------------------------------------------------------------------------------------------------------------------------------------------------------------|
|        | Cut channel to desired length.                                                                                                                                                            |
| STEP 2 | Drill a hole in ALP-3400TL profile to accomodate the power feed cable. ( <i>Figure 1</i> )                                                                                                |
|        | Peel the adhesive backing of the LED strip and install onto<br>the channel. Carefully lead the power feed cable out of the<br>previously drilled hole in the profile. ( <i>Figure 2</i> ) |
| STEP 3 |                                                                                                                                                                                           |