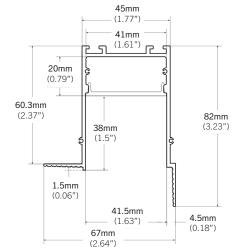

# ALP-3400TL

1" WIDE APERTURE TRIMLESS CORNER PROFILE

### **INSTALLATION GUIDE**



### **PRE-INSTALLATION**

#### **Recessed/ Corner Mount**

Disconnect power source prior to installation.

#### DIMENSIONS



### SAFETY

Read all instructions before installation.

These products may represent a possible shock or fire hazard if improperly installed.

Do not look directly into light.

This fixture is only suitable for indoor installation.



Product should be installed by a qualified electrician.



Product should be installed in accordance with these instructions and current electrical codes.

### INSTALLATION

| STEP 1 | Measure cutout and mark drywall where channel will be mounted.                                                                                                                            |
|--------|------------------------------------------------------------------------------------------------------------------------------------------------------------------------------------