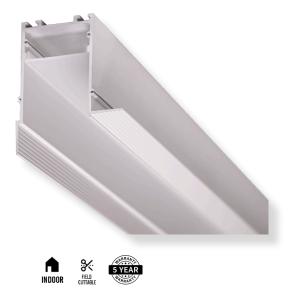

# ALP-3400TL

1" WIDE APERTURE TRIMLESS CORNER PROFILE

#### **Recessed/ Corner Mount**

Disconnect power source prior to installation.