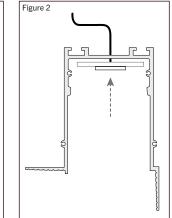

### INSTALLATION

| STEP 1 | Measure cutout and mark drywall where channel will be mounted.                                                                                                                            |
|--------|-------------------------------------------------------------------------------------------------------------------------------------------------------------------------------------------|
|        | Cut channel to desired length.                                                                                                                                                            |
| STEP 2 | Drill a hole in ALP-3400TL profile to accomodate the power feed cable. ( <i>Figure 1</i> )                                                                                                |
|        | Peel the adhesive backing of the LED strip and install onto<br>the channel. Carefully lead the power feed cable out of the<br>previously drilled hole in the profile. ( <i>Figure 2</i> ) |
| STEP 3 |                                                                                                                                                                                           |