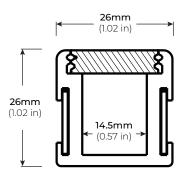

|                                       |                        |
|                                         |                                       |                        |
|                                         |                                       |                        |
|                                         |                                       |                        |
|                                         |                                       |                        |
|                                         |                                       |                        |
|                                         |                                       |                        |



## IN-GROUND (RECESSED) LED PROFILE



### DIMENSIONS



### COMPATIBLE ACCESSORIES