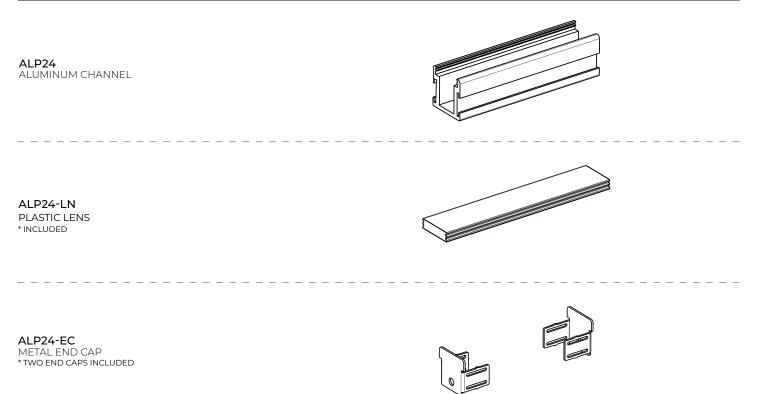

|                        |
|                                         |                                       |                        |
|                                         |                                       |                        |
|                                         |                                       |                        |
|                                         |                                       |                        |
|                                         |                                       |                        |
|                                         |                                       |                        |



## IN-GROUND (RECESSED) LED PROFILE



### DIMENSIONS



### COMPATIBLE ACCESSORIES