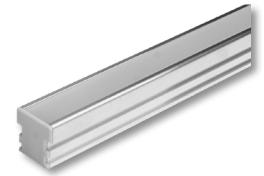

# IN-GROUND (RECESSED) LED PROFILE

The **ALP-24** is an architectural-grade LED profile designed for IP67 in-ground applications like pavements, sidewalks and driveways. It comes with a polycarbonate frosted diffuser and certified for all types of weather, harsh climate and conditions. The frosted lens diffuser is UV resistant and durable enough for in-ground applications. Installing the ALP-24 requires silicone to achieve an IP67 rating.

#### **FEATURES**

- Customizable
- Compatible with 14.5mm (0.57") wide LED strips
- Durable, anodized aluminum
- · Frosted lens diffuser included
- $\cdot$   $\,$  Protects LED systems from dust and other elements
- $\cdot$   $\,$  Dissipates heat from LED, prolonging its lifetime  $\,$
- $\cdot$  Suitable for in-ground installations/ applications