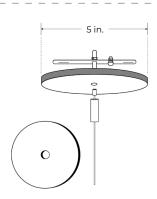

#### 5" JUNCTION BOX POWER FEED

ALP-CF-WH

WHITE POWER FEED

ALP-CF-BK

BLACK POWER FEED

\*SOLD SEPARATELY