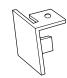

## ALP102-SBC

SWITCH BLADE MOUNTING CLIP

2.54" x 0.96" x 0.2" (L x W x H)

\* Sold Separately