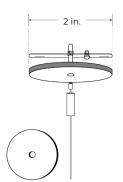

## 2" NON-POWER FEED

ALP-CSB-WH-2

2" WHITE FEED

ALP-CSB-BK-2 2" BLACK FEED

\* SOLD SEPARATELY