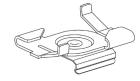

k, Asymmetric, and Double<br>Asymmetric Lenses are sold seperately. |                               |                     |                                                               |
|                                                                                                     | Black, Asymmetric, and Double |                     | * Custom color finishes requi<br>powder coating. Allow 7 day: |



# SURFACE/SUSPENDED MOUNT LED PROFILE

#### **DIMENSIONS**



## **LENS OPTIONS**



FROSTED / BLACK



**ASYMMETRIC** 



**DOUBLE ASYMMETRIC** 

## **COMPATABLE ACCESSORIES**

## ALP102-EC

END CAP \* Set of 2

\* Sold Separately



## ALP102-SBC

SWITCH BLADE MOUNTING CLIP

2.54" x 0.96" x 0.2" (L x W x H)

\* Sold Separately





## ALP102-TB-WH

T-BAR BRACKET

\*Sold Separately



ALP102-STB STRAIGHT CONNECTOR 3.94" x 0.61" x 0.08" (L x W x H)

\* Sold Separately





## SURFACE/SUSPENDED MOUNT LED PROFILE

## SUSPENSION KIT ACCESSORIES

## ALP-CS12

EUROPEAN SUSPENSION KIT

\*SOLD SEPARATELY



#### 5" JUNCTION BOX POWER FEED

ALP-CF-WH

WHITE POWER FEED

ALP-CF-BK

BLACK POWER FEED

\*SOLD SEPARATELY



## 2" NON-POWER FEED

ALP-CSB-WH-2

2" WHITE FEED

ALP-CSB-BK-2 2" BLACK FEED

\* SOLD SEPARATELY



## 5" JUNCTION BOX NON-POWER FEED

ALP-CSB-WH-5

5" WHITE FEED

ALP-CSB-BK-5

5" BLACK FEED

\* SOLD SEPARATELY