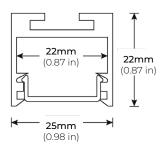

| CU<br>Custom<br>(Powder Coat)                                 |
| <br>                                                                                                |                               |                     |                                                               |
| * Frosted lens included.<br>Black, Asymmetric, and Double<br>Asymmetric Lenses are sold seperately. |                               |                     |                                                               |
|                                                                                                     | Black, Asymmetric, and Double |                     | * Custom color finishes requi<br>powder coating. Allow 7 day: |



# SURFACE/SUSPENDED MOUNT LED PROFILE

#### **DIMENSIONS**



## **LENS OPTIONS**



FROSTED / BLACK



**ASYMMETRIC** 



**DOUBLE ASYMMETRIC** 

## **COMPATABLE ACCESSORIES**

## ALP102-EC

END CAP \* Set of 2

\* Sold Separately



## ALP102-SBC

SWITCH BLADE MOUNTING CLIP

2.54" x 0.96" x 0.2" (L x W x H)

\* Sold Separately





## ALP102-TB-WH

T-BAR BRACKET

\*Sold Separately



ALP102-STB STRAIGHT CONNECTOR 3.94" x 0.61" x 0.08" (L x W x H)

\* Sold Separately





## SURFACE/SUSPENDED MOUNT LED PROFILE

## SUSPENSION KIT ACCESSORIES

## ALP-CS12

EUROPEAN SUSPENSION KIT

\*SOLD SEPARATELY



#### 5" JUNCTION BOX POWER FEED

ALP-CF-WH

WHITE POWER FEED

ALP-CF-BK

BLACK POWER FEED

\*SOLD SEPARATELY



## 2" NON-POWER FEED

ALP-CSB-WH-2

2" WHITE FEED

ALP-CSB-BK-2 2" BLACK FEED

\* SOLD SEPARATELY



## 5" JUNCTION BOX NON-POWER FEED

ALP-