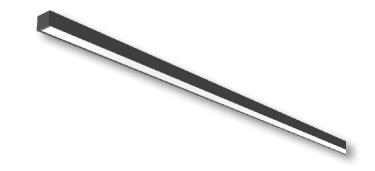

# **ALP-102**

## SURFACE/SUSPENDED MOUNT LED PROFILE

The ALP-102 is an architectural-grade LED extrusion designed for surface applications and compatible with linear LED strips up to 22mm (0.87") wide. Made from high quality aluminum, these extrusions provide superior thermal management for LED strips and prolong the lighting system's lifespan. Manufactured with a patented frosted diffuser for maximum lumen output and wider beam distribution.