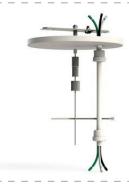

#### 5" JUNCTION BOX POWER FEED

ALP-CF-WH

WHITE POWER FEED

ALP-CF-BK

BLACK POWER FEED

\*SOLD SEPARATELY

## 2" NON-POWER FEED

ALP-CSB-WH-2

2" WHITE FEED

ALP-CSB-BK-2 2" BLACK FEED

\* SOLD SEPARATELY

## 5" JUNCTION BOX NON-POWER FEED

ALP-CSB-WH-5

5" WHITE FEED

ALP-CSB-BK-5

5" BLACK FEED

\* SOLD SEPARATELY