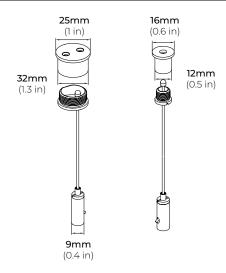

| Black, Asymmetric, and Double |                     | * Custom color finishes requi<br>powder coating. Allow 7 day: |



# SURFACE/SUSPENDED MOUNT LED PROFILE

#### **DIMENSIONS**



## **LENS OPTIONS**



FROSTED / BLACK



**ASYMMETRIC** 



**DOUBLE ASYMMETRIC** 

## **COMPATABLE ACCESSORIES**

## ALP102-EC

END CAP \* Set of 2

\* Sold Separately



## ALP102-SBC

SWITCH BLADE MOUNTING CLIP

2.54" x 0.96" x 0.2" (L x W x H)

\* Sold Separately





## ALP102-TB-WH

T-BAR BRACKET

\*Sold Separately



ALP102-STB STRAIGHT CONNECTOR 3.94" x 0.61" x 0.08" (L x W x H)

\* Sold Separately





## SURFACE/SUSPENDED MOUNT LED PROFILE

## SUSPENSION KIT ACCESSORIES

## ALP-CS12

EUROPEAN SUSPENSION KIT

\*SOLD SEPARATELY



#### 5" JUNCTION BOX POWER FEED

ALP-CF-WH

WHITE POWER FEED

ALP-CF-BK

BLACK POWER FEED

\*SOLD SEPARATELY



## 2" NON-POWER FEED

ALP-CSB-WH-2

2" WHITE FEED

ALP-CSB-BK-2 2" BLACK FEED

\* SOLD SEPARATELY



## 5" JUNCTION BOX NON-POWER FEED

ALP-CSB-WH-5

5" WHITE FEED

ALP-CSB-BK-5

5" BLACK FEED

\* SOLD SEPARATELY