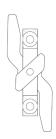

## ALP102-TB-WH

T-BAR BRACKET

\*Sold Separately

ALP102-STB STRAIGHT CONNECTOR 3.94" x 0.61" x 0.08" (L x W x H)

\* Sold Separately