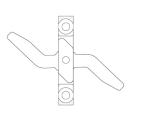

## ALP102-TB-WH

T-BAR BRACKET

\*Sold Separately

ALP102-STB STRAIGHT CONNECTOR 3.94" x 0.61" x 0.08" (L x W x H)

\* Sold Separately