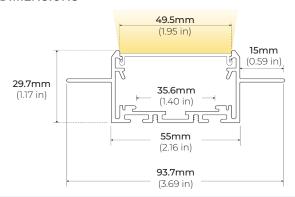

# **ALP-3200SCX SERIES**

RECESSED "STUCCO" TRIMLESS LED PROFILE

# **INSTALLATION GUIDE**









### **PRE-INSTALLATION**

**Trimless Mount** 

Disconnect power source prior to installation.

Do not secure this fixture by inserting the screw in the center of the channel. Only secure by the side flange.

#### **DIMENSIONS**



#### **SAFETY**

Read all instructions before installation.

These products may represent a possible shock or fire hazard if improperly installed.

Do not look directly into light.

This fixture is only suitable for indoor installation.



Product should be installed by a qualified electrician.



Product should be installed in accordance with these instructions and current electrical codes.

## **INSTALLATION**

STEP 1 Measure cutout and mark where channel will be mounted.

STEP 2 Cut channel to desired length.

STEP 3

Mount/ Install ALP3200SCX profile.
Drill and countersink channel with screws.

\* Make sure all screw heads are flush with the channel surface.