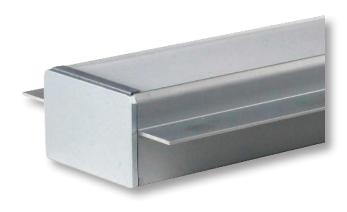

### **PRE-INSTALLATION**

**Trimless Mount** 

Disconnect power source prior to installation.

Do not secure this fixture by inserting the screw in the center of the channel. Only secure by the side flange.