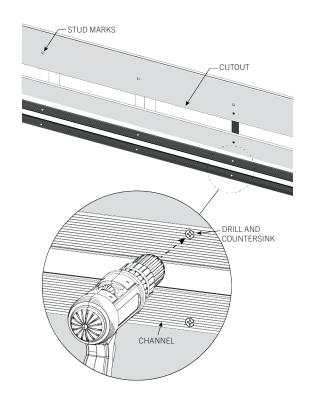

## **INSTALLATION**

STEP 1 Measure cutout and mark where channel will be mounted.

STEP 2 Cut channel to desired length.

STEP 3

Mount/ Install ALP3200SCX profile.
Drill and countersink channel with screws.

\* Make sure all screw heads are flush with the channel surface.