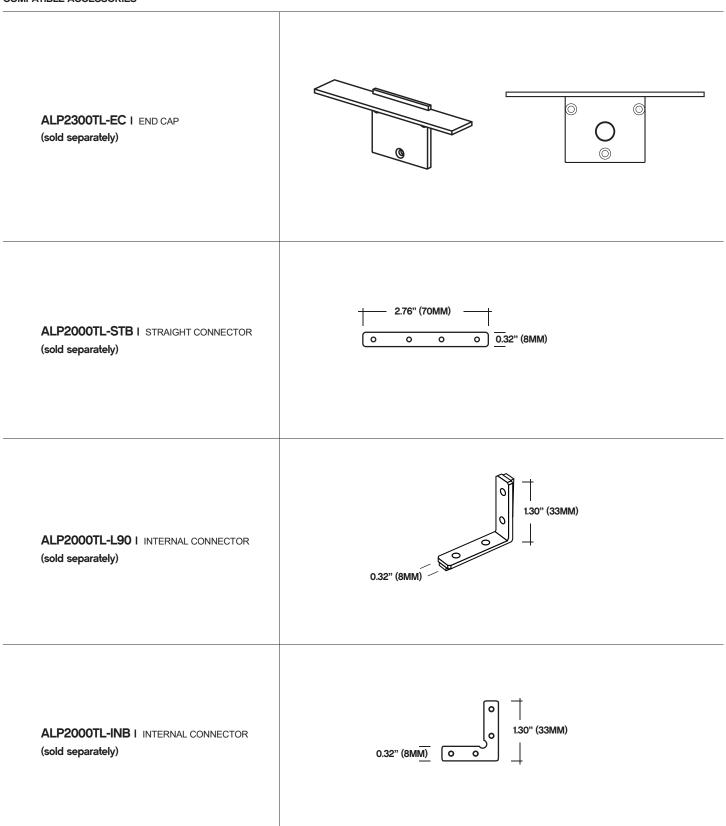

### **COMPONENTS**

| CHANNEL                                                                   | ALP-2300TL                       |  |  |
|---------------------------------------------------------------------------|----------------------------------|--|--|
| LENS                                                                      | ALP-2300TL-LN (included)         |  |  |
| END CAP                                                                   | ALP-2300TL-EC (sold separately)  |  |  |
| STRAIGHT CONNECTOR                                                        | ALP-2000TL-STB (sold separately  |  |  |
| INTERNAL CONNECTOR                                                        | ALP-2000TL-L90 (sold separately) |  |  |
|                                                                           |                                  |  |  |
| Frosted lens diffuser included with every channel                         |                                  |  |  |
| Custom color finishes available (powder coating - additional fees apply). |                                  |  |  |
|                                                                           |                                  |  |  |
| -                                                                         |                                  |  |  |

## **COMPATIBLE ACCESSORIES**