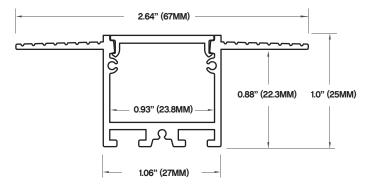

#### **SPECIFICATIONS**

| TYPE                                                     | Recessed mount |  |  |
|----------------------------------------------------------|----------------|--|--|
| AVAILABLE LENGTHS                                        | 48" & 96"      |  |  |
| FINISH                                                   | Matte White    |  |  |
| LENS OPTIONS                                             | Frosted        |  |  |
| APERTURE                                                 | 1"             |  |  |
| TRANSFORMER                                              | Remote         |  |  |
| Compatible with LED strips up to 0.93" (23.8mm) wide.    |                |  |  |
| LED strips sold separately                               |                |  |  |
| Remote mounted low voltage power supply sold separately. |                |  |  |