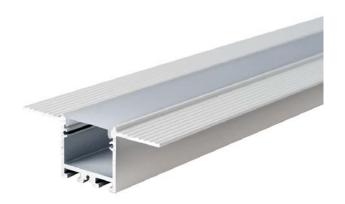

# **SPECIFICATION SHEET**

| JOB NAME: - |  |
|-------------|--|
| OOD IV WIL. |  |
| LOCATION: _ |  |
|             |  |
| QUOTE/REF#: |  |

The ALP-2300TL is an Architectural Grade, LED extrusion profile designed for recessed applications. Made from high quality aluminum, these extrusions provide superior thermal management for higher wattage LED strips prolonging the overall lifespan of of the lighting system. Manufactured with a patented frosted diffuser for maximum lumen output and a wider beam distribution.

### **FEATURES**

- Customizable
- Field cuttable
- 1" Aperture
- Accomodates LED strips up to 23mm wide
- Recessed mount to fit flush onto installation surface
- Frosted Lens diffuser included
- Matte white powder coated finish
- Durable, military grade aluminum
- Protects LEDs from dust and other elements
- Dissipates heat from LED